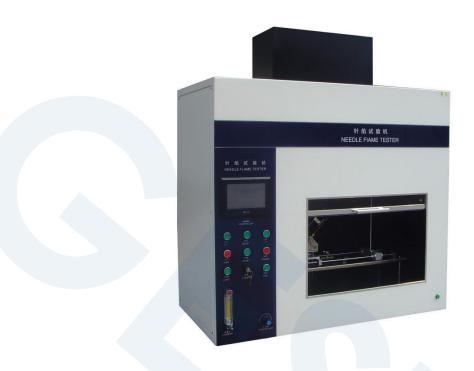

## **Product** Presentation

## **Application**

- Needle flame tester is the latest release of the flaming test equipment, with imports of touch-screen controller and instrument.
- New test circuit, stable performance, reliable, simple and easy to operate. wide range of parameter adjustment. Apply to the test standards IEC60695,GB5169, etc.

#### Feature

- Glass windows
- Full import control components.
- Wireless remote control timing device.
- LCD Display or touch-screen control system
- Advanced temperature control ang measurement system.